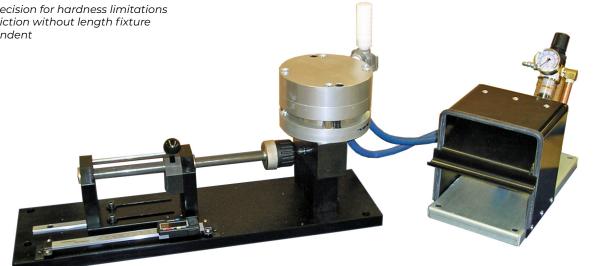

## Series #4H Precision **Cutting Station**

## **General Specifications**

| Up to 0.375" Diameter              |
|------------------------------------|
| Round and Shaped                   |
| All metals*                        |
| Precise square end burr free cuts  |
| Manual, Foot Switch Activated      |
| 80 psi - clean & dry               |
| 110 VAC, 2 amps                    |
| Micro-grain carbide cutting quills |
| 5.50" with length fixture**        |
| ±0.010" with adjustment fixture*** |
| Manual fee, pneumatic cutoff       |
| 22.5"L x 10"W x 17.3"H             |
| 125 lbs                            |
| up to 8,600 lbs                    |
| • Regulator                        |
| • Valves                           |
| Foot Switch                        |
| • 0.001" Digital Scale             |
|                                    |