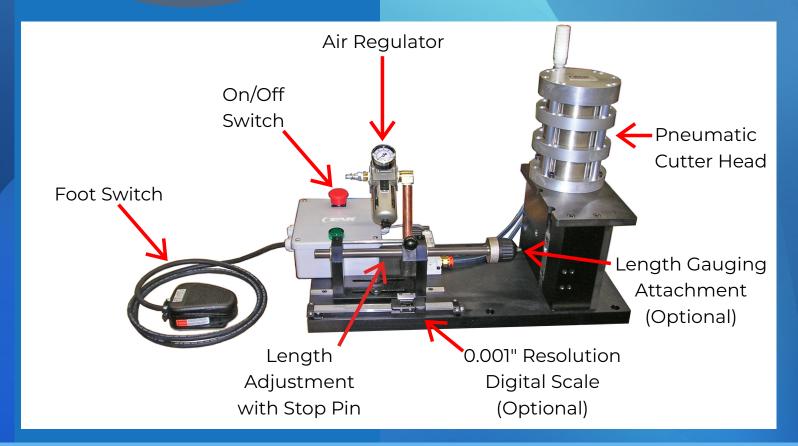

## Series #4H Precision **Cutting Station**

## **General Specifications**

| Up to 0.375" Diameter              |
|------------------------------------|
| Round and Shaped                   |
| All metals*                        |
| Precise square end burr free cuts  |
| Manual, Foot Switch Activated      |
| 80 psi - clean & dry               |
| 110 VAC, 2 amps                    |
| Micro-grain carbide cutting quills |
| 5.50" with length fixture**        |
| ±0.010" with adjustment fixture*** |
| Manual fee, pneumatic cutoff       |
| 22.5"L x 10"W x 17.3"H             |
| 125 lbs                            |
| up to 8,600 lbs                    |
| • Regulator                        |
| • Valves                           |
| Foot Switch                        |
| • 0.001" Digital Scale             |
|                                    |