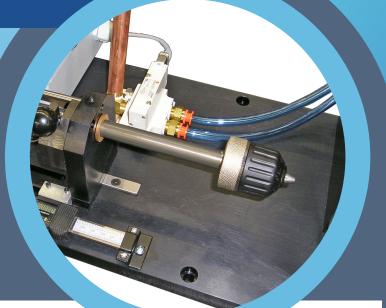

## Series #4H Precision **Cutting Station**

## **General Specifications**

| Up to 0.375" Diameter              |
|------------------------------------|
| Round and Shaped                   |
| All metals*                        |
| Precise square end burr free cuts  |
| Manual, Foot Switch Activated      |
| 80 psi - clean & dry               |
| 110 VAC, 2 amps                    |
| Micro-grain carbide cutting quills |
| 5.50" with length fixture**        |
| ±0.010" with adjustment fixture*** |
| Manual fee, pneumatic cutoff       |
| 22.5"L x 10"W x 17.3"H             |
| 125 lbs                            |
| up to 8,600 lbs                    |
| • Regulator                        |
| • Valves                           |
| Foot Switch                        |
| • 0.001" Digital Scale             |
|                                    |